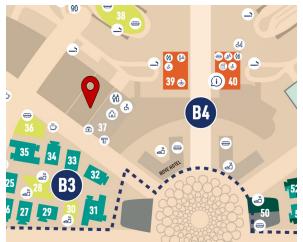

# IDENTITY **GE VERNOVA EXPERIENCE** (B4)

# **HIGH SENSORY IMPACT**

No temperature changes – outdoors activation

• The installations "3"

and "X" are platforms that need stepping up onto. Once on the surface, they are smooth and even. • Stepping up needed to get into the VR experience area.

### **Map Location – B4**

**Reference Image** 

© 2023 - Designs are copyright of Identity Holdings Ltd and may not be reproduced without prior written permission

11

Identityglobal.com