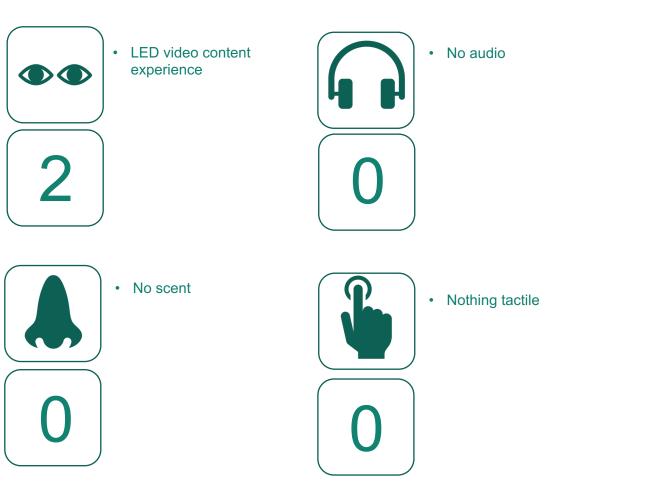

# MILD SENSORY IMPACT

• Air co pleas drast from

 Air conditioning is pleasant yet may be drastic difference from outside

No uneven terrain

Busy floor