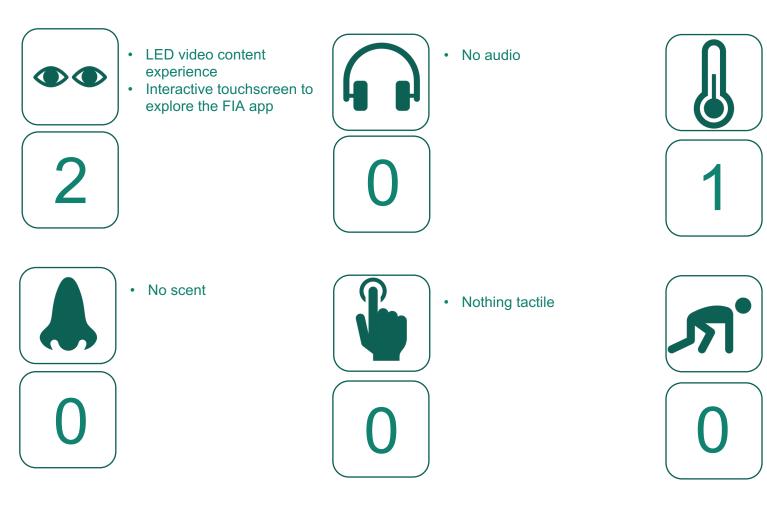

# IDENTITY **ASWE | GWU 17 FACES OF ACTION** DEC SOUTH (B1)

# IDENTITY **FEDERATION INTERNATIONALE DE L'AUTOMOBILE** DEC SOUTH (B1)