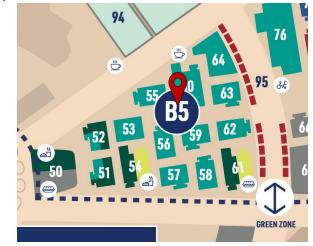

# IDENTITY **POLLUTION PODS AT COP28** SQUARE AREA (B5)

# **HIGH SENSORY IMPACT**

**Map Location – B5** 

**Reference Image** 

No uneven terrain

Temperature

controlled spaces

10 © 2023 - Designs are copyright of Identity Holdings Ltd and may not be reproduced without prior written permission