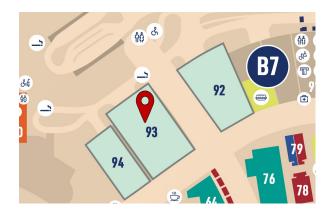

# **PASSAGE OF WATER AT COP28 - YIYUN KANG AND GOOGLE ARTS & CULTURE IN PARTNERSHIP WITH NASA.**

GLOBAL CLIMATE ACTION HUB (B7 – BUILDING 93)

Google Arts & Culture and NASA are collaborating on an online tool and physical art installation with artist Yivun Kang, in partnership with the UNFCCC. "Passage of Water" is an immersive experience that leverages historical data from NASA's GRACE satellites and new high-resolution data from NASA's SWOT mission to illustrate how climate change is impacting Earth's water cycle.

### **Map Location – B7**

Interactive gaming experience

No uneven terrain Ramp and lift access