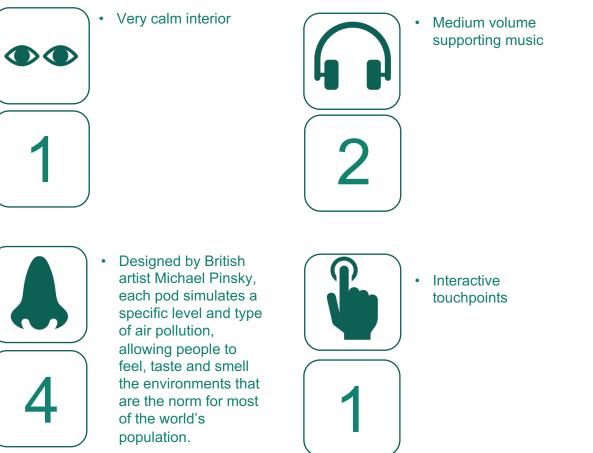

# IDENTITY **POLLUTION PODS AT COP28** SQUARE AREA (B5)

# **HIGH SENSORY IMPACT**

**Map Location – B5** 

**Reference Image** 

No uneven terrain

Temperature

controlled spaces

10 © 2023 - Designs are copyright of Identity Holdings Ltd and may not be reproduced without prior written permission