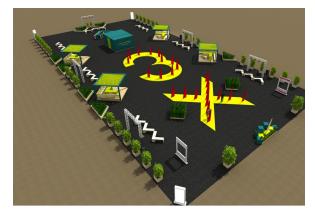

# IDENTITY **GE VERNOVA EXPERIENCE** (B4)

# **HIGH SENSORY IMPACT**

No temperature changes – outdoors activation

• The installations "3"

and "X" are platforms that need stepping up onto. Once on the surface, they are smooth and even. • Stepping up needed to get into the VR experience area.

### **Map Location – B4**

**Reference Image** 

© 2023 - Designs are copyright of Identity Holdings Ltd and may not be reproduced without prior written permission

11

Identityglobal.com