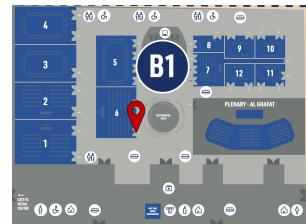

### **Map Location - B1**

**COP**28**UAE** 

No scent

Nothing tactile

 No uneven terrain Busy floor

### Map Location - B1

## **Map Location - B1**