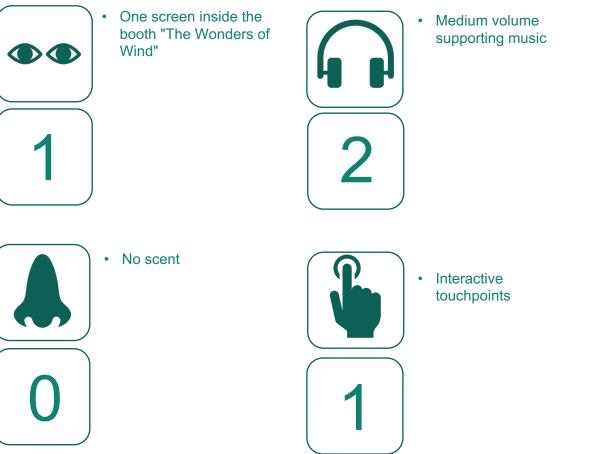

# **PASSAGE OF WATER AT COP28 - YIYUN KANG AND GOOGLE ARTS & CULTURE IN PARTNERSHIP WITH NASA.**

GLOBAL CLIMATE ACTION HUB (B7 – BUILDING 93)

Google Arts & Culture and NASA are collaborating on an online tool and physical art installation with artist Yivun Kang, in partnership with the UNFCCC. "Passage of Water" is an immersive experience that leverages historical data from NASA's GRACE satellites and new high-resolution data from NASA's SWOT mission to illustrate how climate change is impacting Earth's water cycle.

An interactive experience that involves 2/3 projectors that contain motion driven content

 High contrast visuals Intense lighting impact

No scent

#### **HIGH SENSORY IMPACT** Medium volume

- supporting music • Sudden changes in sound

Air conditioning is drastic difference from outside

pleasant yet may be

### **Map Location – B7**

Interactive gaming experience

No uneven terrain Ramp and lift access