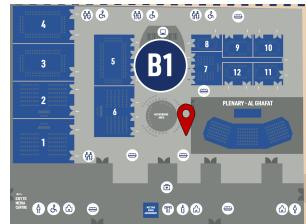

### **Map Location - B1**

**COP**28**UAE** 

No scent

Nothing tactile

 No uneven terrain Busy floor

### Map Location - B1

## **Map Location - B1**