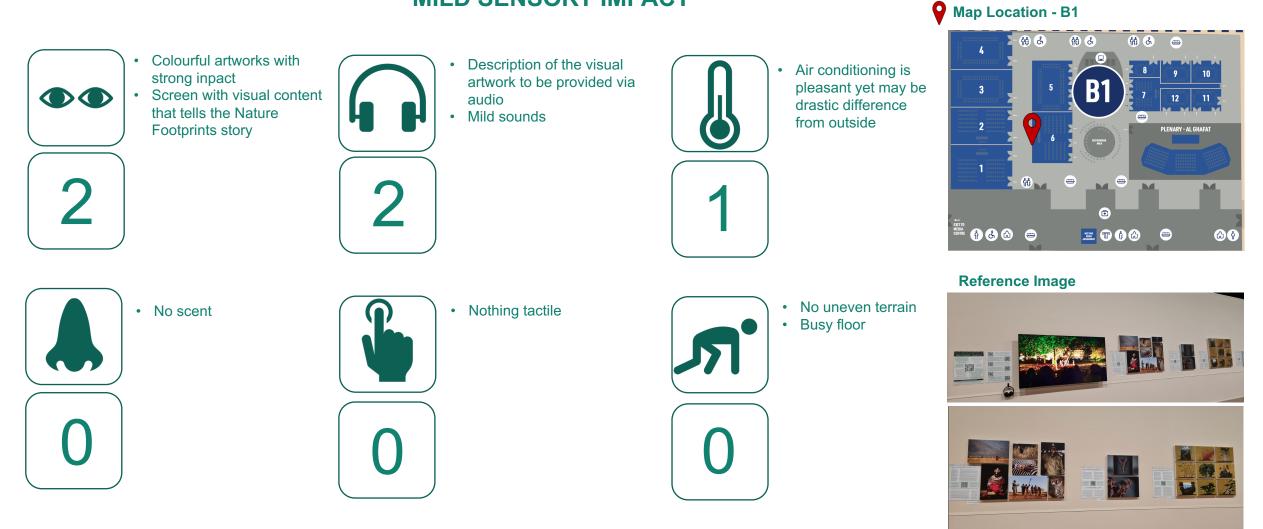

# MILD SENSORY IMPACT

### **Map Location - B1**

**COP**28**UAE** 

No scent

Nothing tactile

 No uneven terrain Busy floor

# **NATURE FOOTPRINTS GALLERY** DEC SOUTH (B1)