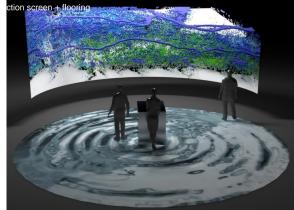

# **PASSAGE OF WATER AT COP28 - YIYUN KANG AND GOOGLE ARTS & CULTURE IN PARTNERSHIP WITH NASA.**

GLOBAL CLIMATE ACTION HUB (B7 – BUILDING 93)

Google Arts & Culture and NASA are collaborating on an online tool and physical art installation with artist Yivun Kang, in partnership with the UNFCCC. "Passage of Water" is an immersive experience that leverages historical data from NASA's GRACE satellites and new high-resolution data from NASA's SWOT mission to illustrate how climate change is impacting Earth's water cycle.

An interactive experience that involves 2/3 projectors that contain motion driven content

 High contrast visuals Intense lighting impact

No scent