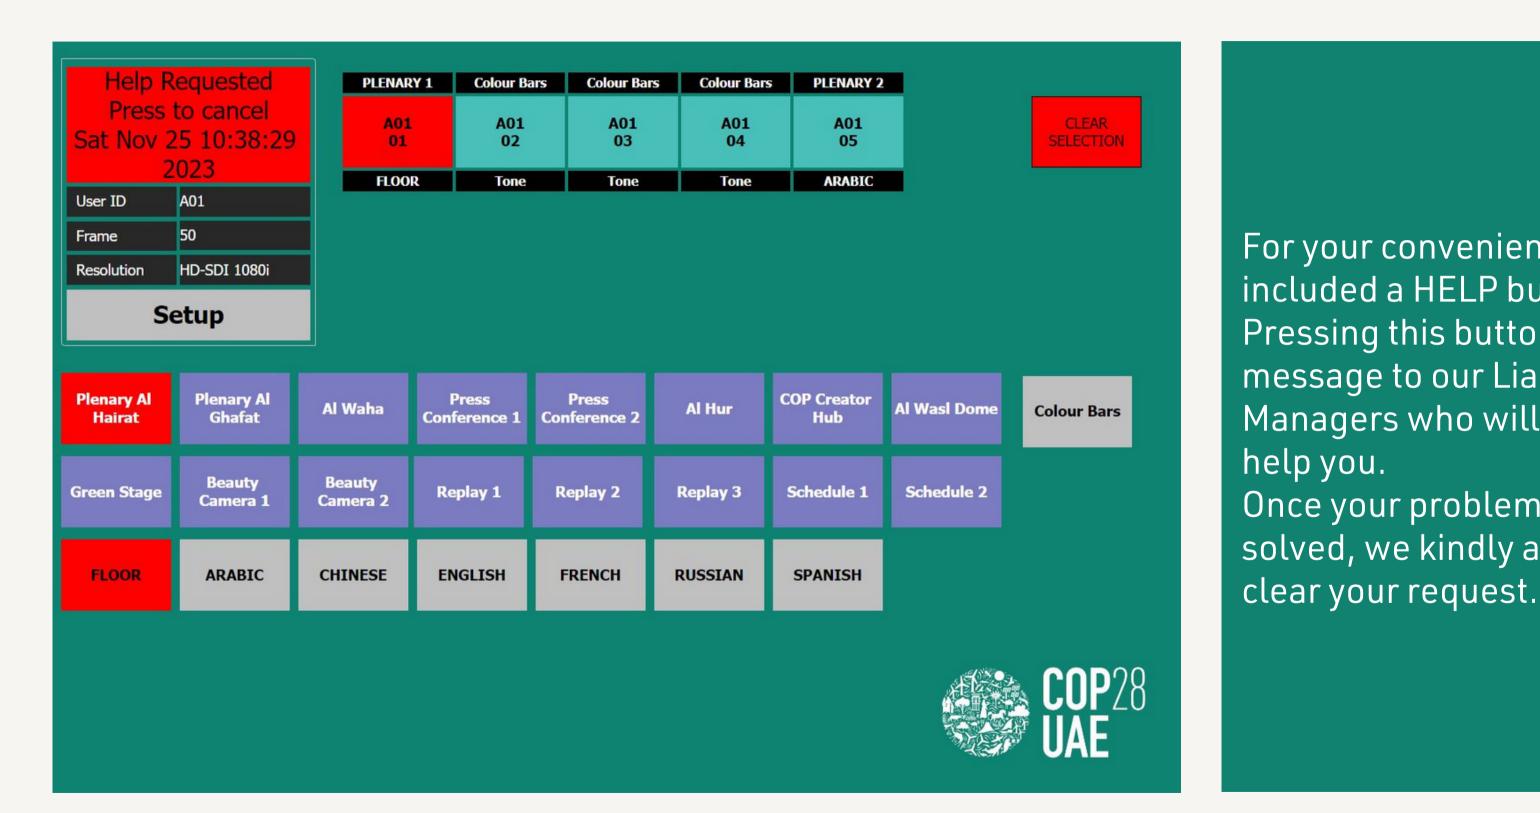

## Help Request

For your convenience, we have included a HELP button. Pressing this button sends a message to our Liaison Managers who will be happy to help you. Once your problem has been solved, we kindly ask you to