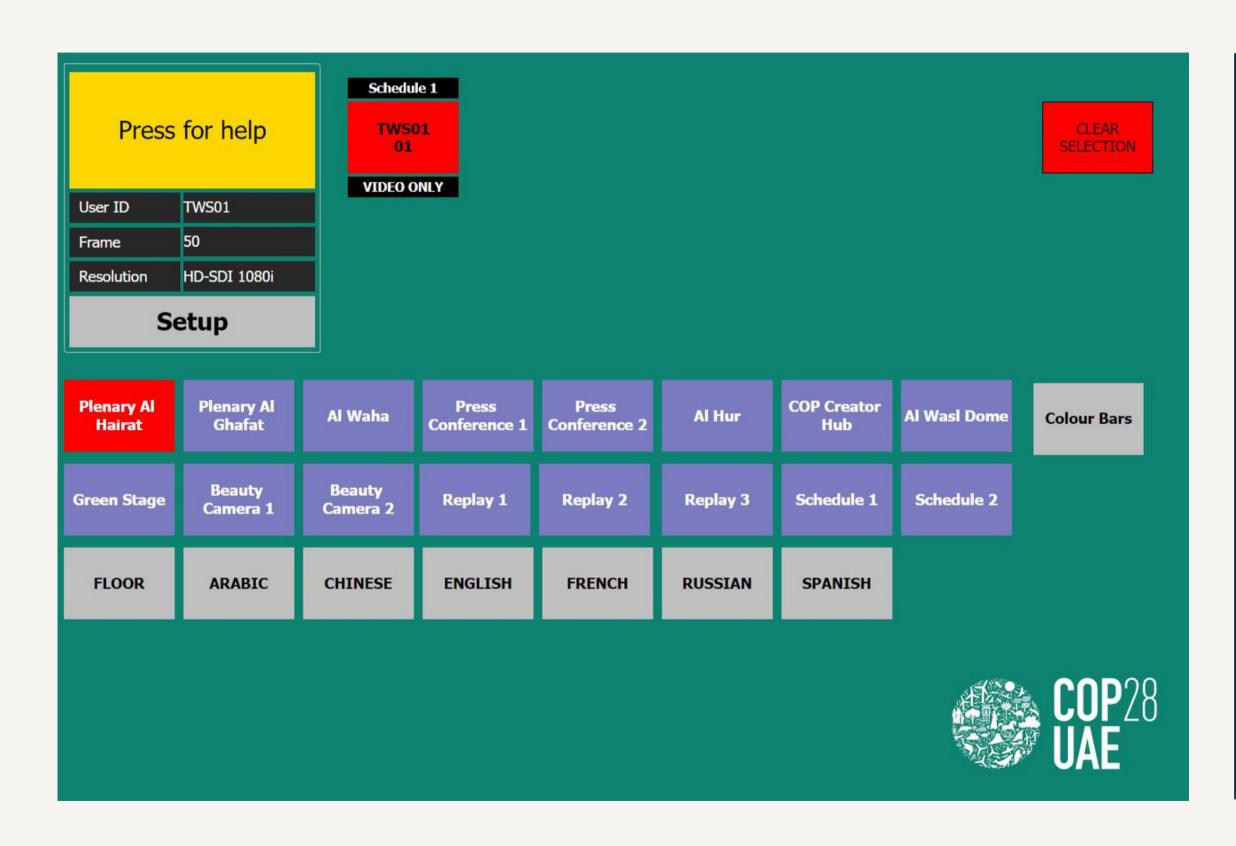

## Video Select in TV Workspaces

In the top row you will find the destination to which you can individually assign all available sources as shown in the two rows below.

Press the destination first and then select the desired source. You will then be asked to select the audio that will accompany the source. Please refer to page 8 of this guide.

## Audio Select in Workspaces

Two mono destinations (light blue) are available in radio workspaces.

Please press one of the destination buttons first, then select one of the feeds in rows 1 & 2. You can then select your preferred audio source by pressing one of the buttons in the third row.