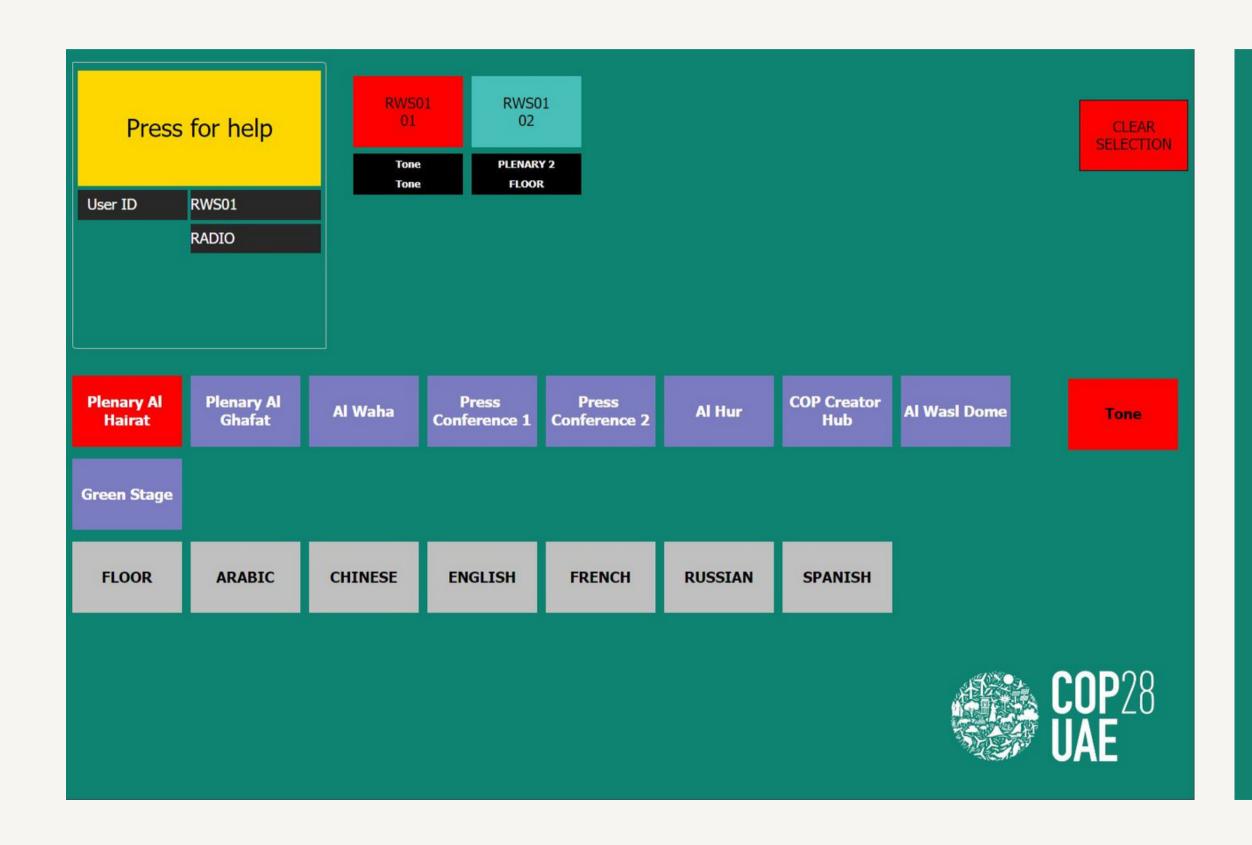

### Audio Select in Radio Cubicles

A total of 8 mono destinations (light blue) are available in the radio cubicles. Press one of the destination buttons first, then select one of the feeds in rows 1 & 2. You can then select your preferred audio source by pressing one of the buttons in the third row.

Press CHANGE if you want to change your selection, this button only affects the last selection you have made.