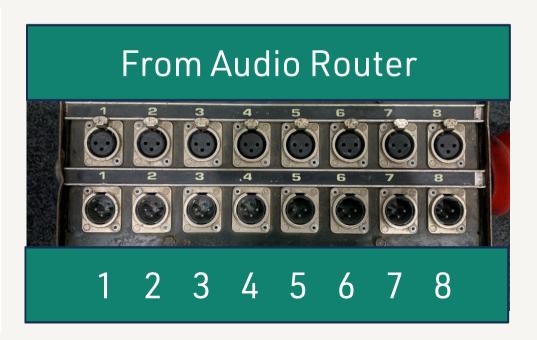

Eight channels of audio will be embedded into the video signal.

#### Audio channels:

- 1. Floor
- 2. Floor
- 3. Arabic
- 4. Chinese
- 5. English
- 6. French
- 7. Russian
- 8. Spanish