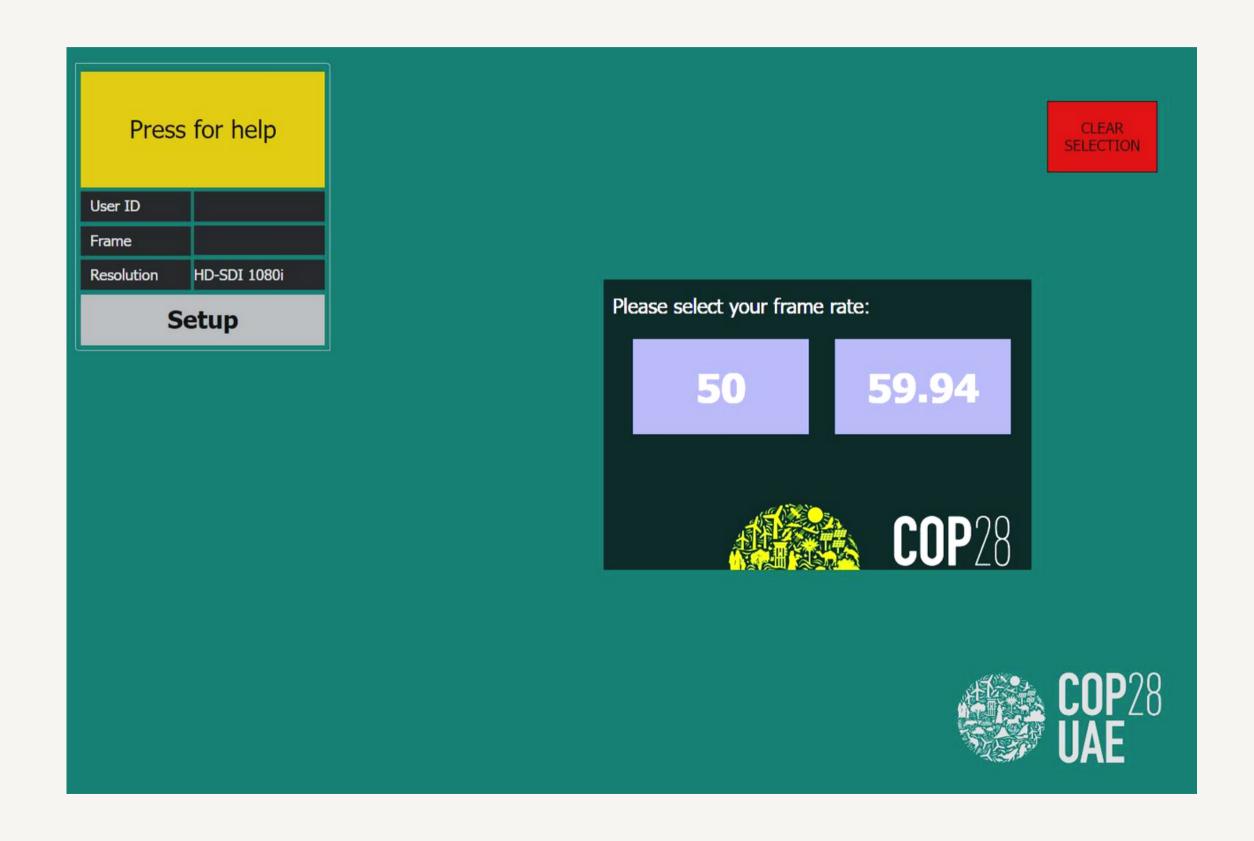

#### Frame Rate

Select your desired frame rate by pressing either button and CONFIRM. All video feeds will be sent to your destination in the selected frame rate. You will then be lead to the routing page.