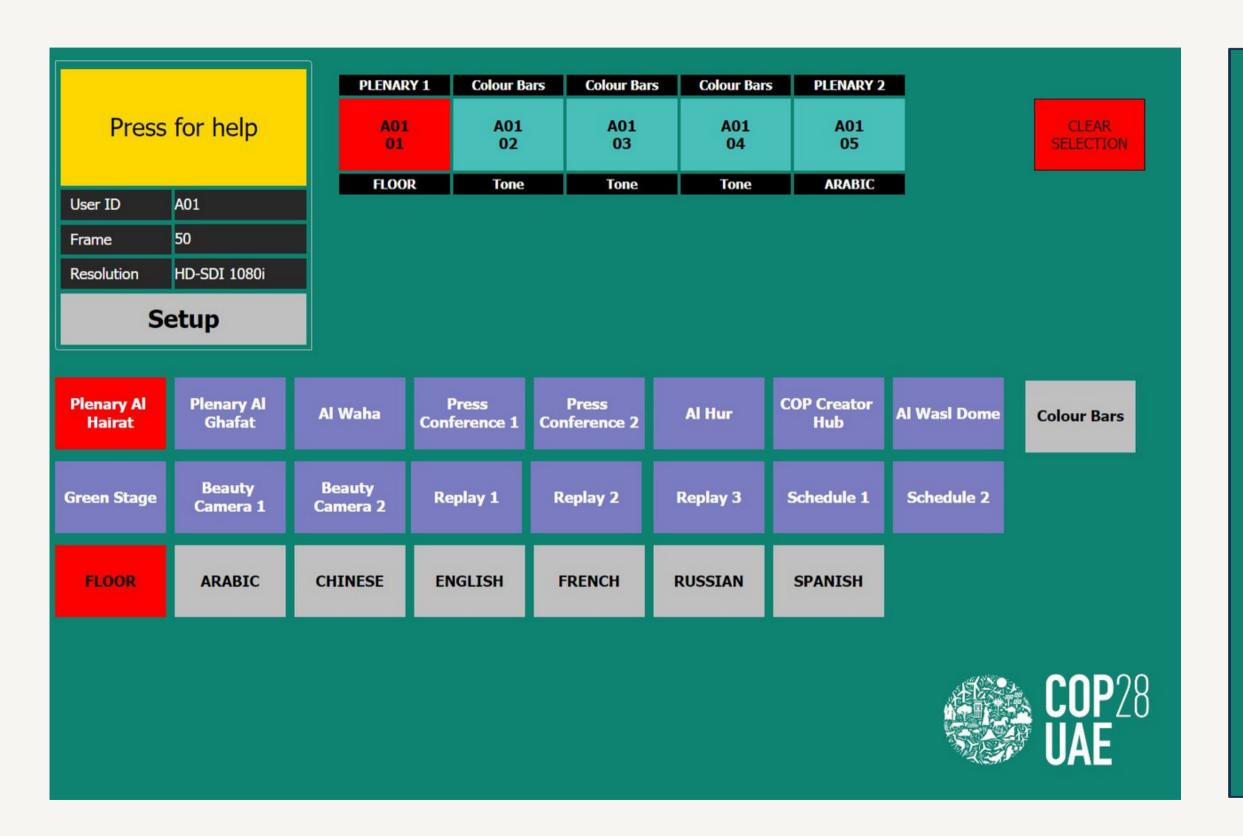

#### Video Select in TV Cubicles

In the top row you can see five destinations (light blue) to which you can individually assign all available sources as shown in the two rows below.

Press the destination **first** and then select the desired source. You will then be asked to select the audio to accompany this source.

#### **Audio Select in TV Cubicles**

You can now select your preferred audio sources by pressing one of the buttons in the third row.

Please find the channel order as per the lists on the following pages.

Press CHANGE if you want to change your selection, this button only affects the last selection you have made.