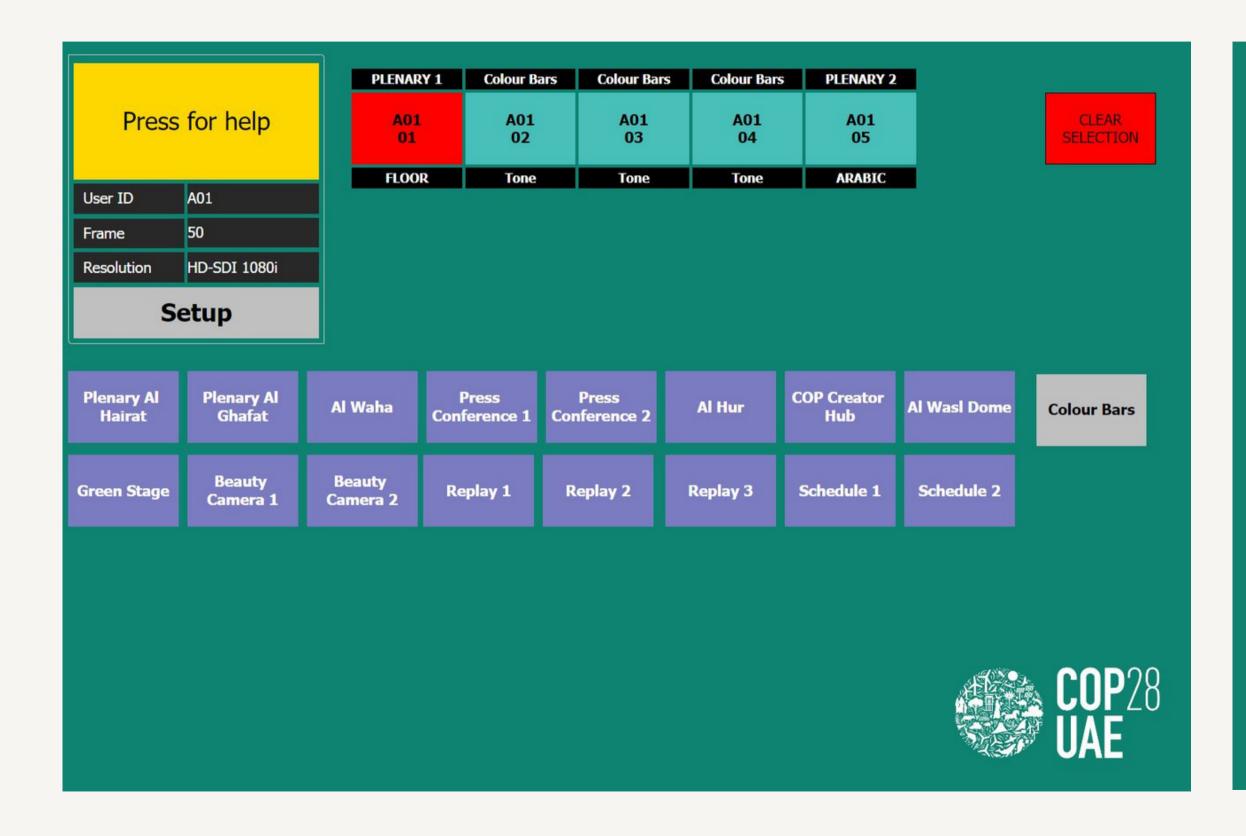

#### Video Select in TV Cubicles

In the top row you can see five destinations (light blue) to which you can individually assign all available sources as shown in the two rows below.

Press the destination **first** and then select the desired source. You will then be asked to select the audio to accompany this source.

#### **Audio Select in TV Cubicles**

You can now select your preferred audio sources by pressing one of the buttons in the third row.

Please find the channel order as per the lists on the following pages.

Press CHANGE if you want to change your selection, this button only affects the last selection you have made.