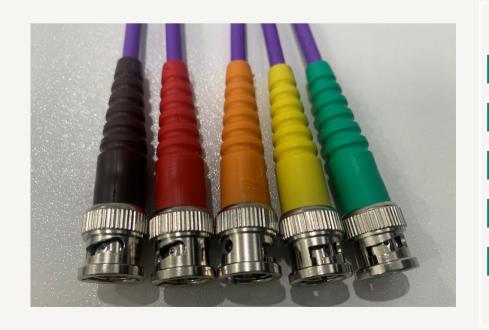

## Video & Audio Cable Drops

Video signals in TV workspaces will be available on a single feed. Audio signals in radio workspaces will be available on two XLRs.

Video signals in TV cubicles will be available on 5 independent feeds. Audio signals in radio cubicles will be available on 8-ch. breakout XLR.

Feed 1 = brown
Feed 2 = red
Feed 3 = orange
Feed 4 = yellow
Feed 5 = green