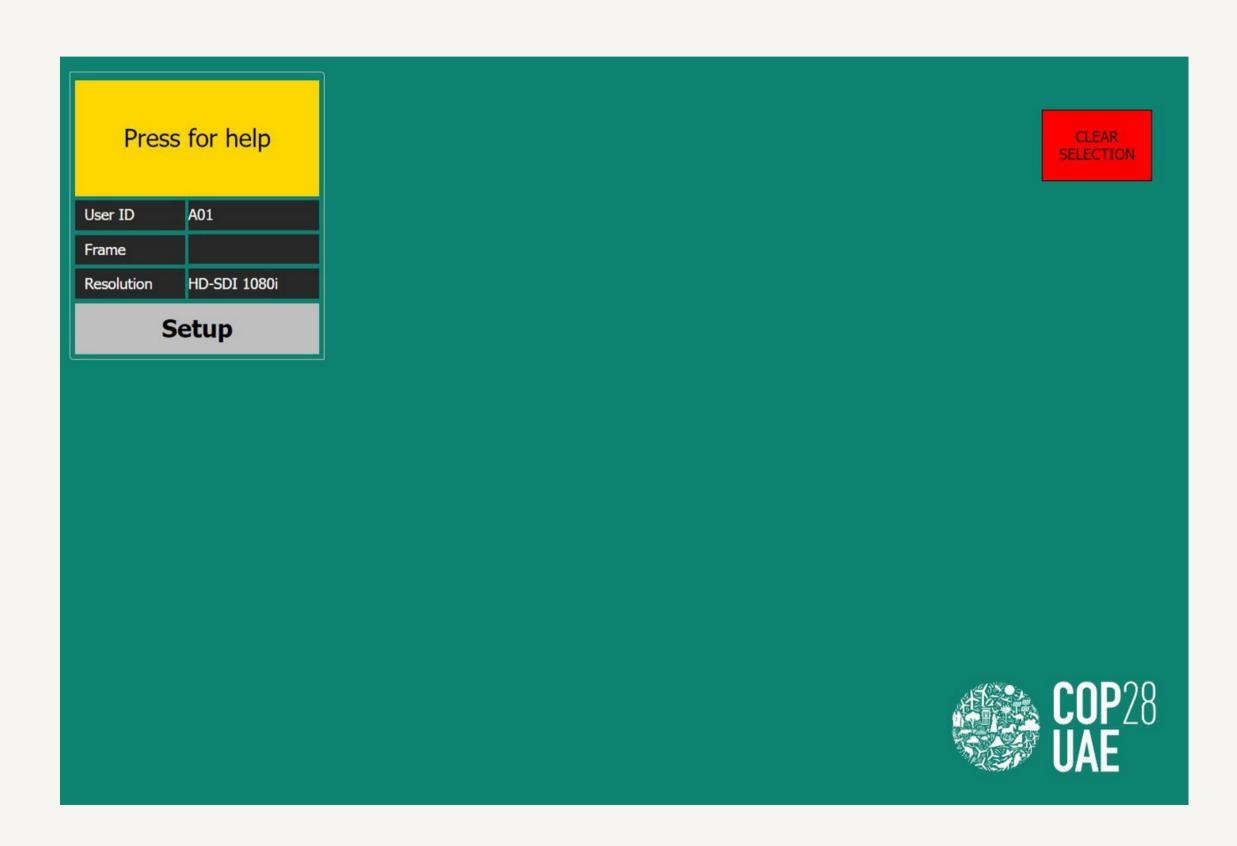

## Getting Started

In your workspace or cubicle, the touch-screen will show the landing page with the user ID already set to your space or cubicle.

Please press SETUP to continue.