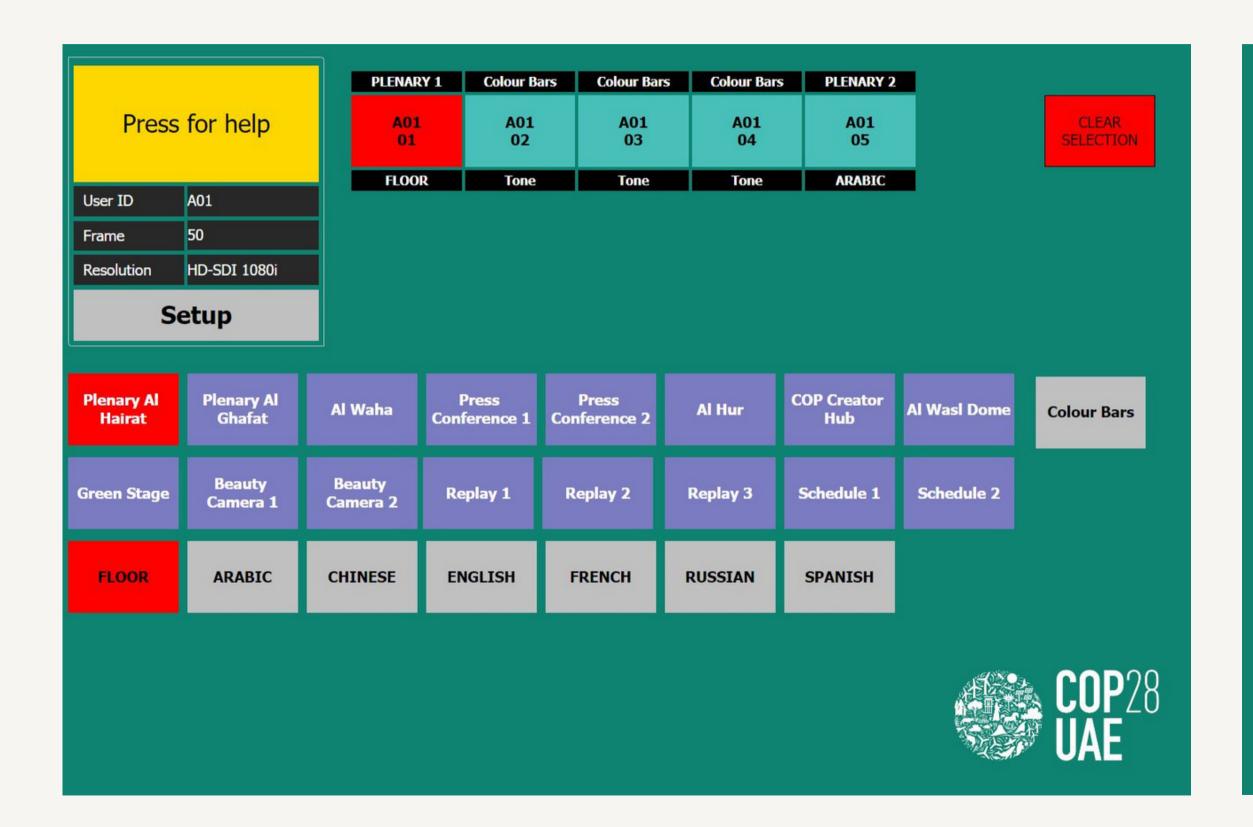

#### Video Select in TV Cubicles

In the top row you can see five destinations (light blue) to which you can individually assign all available sources as shown in the two rows below.

Press the destination **first** and then select the desired source. You will then be asked to select the audio to accompany this source.

#### **Audio Select in TV Cubicles**

You can now select your preferred audio sources by pressing one of the buttons in the third row.

Please find the channel order as per the lists on the following pages.

Press CHANGE if you want to change your selection, this button only affects the last selection you have made.